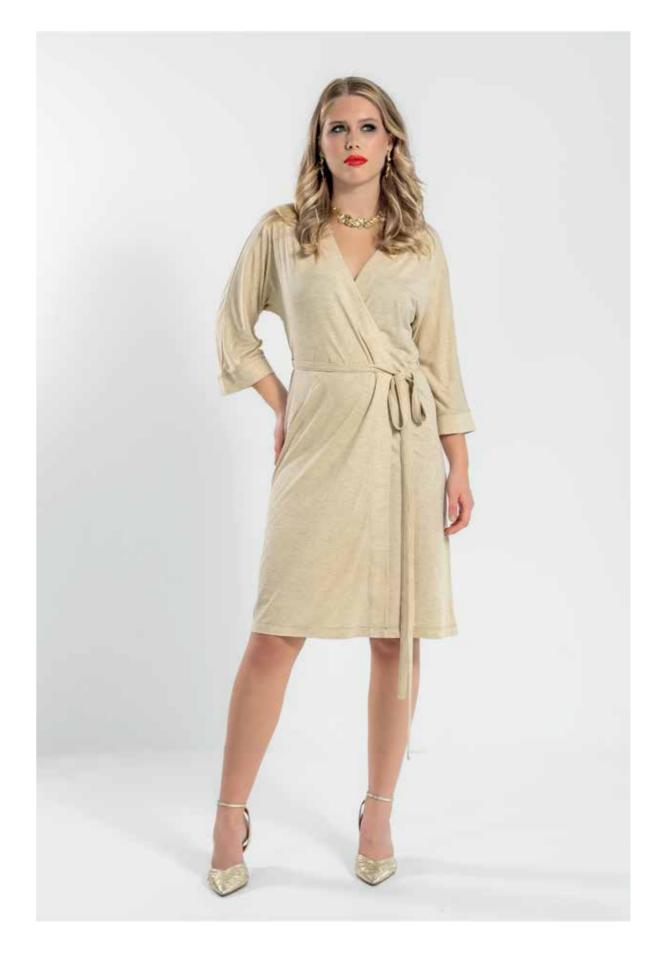

# CANCU DRESS FTH-A-5395-1022

Our wrap dress CANCU is designed with a tie waist that cinches at the slimmest part of your torso, creating a flattering and ultra-slimming effect. The v-neckline adds to the dress's appeal, accentuating the bust while keeping the hips looking sleek and slender.