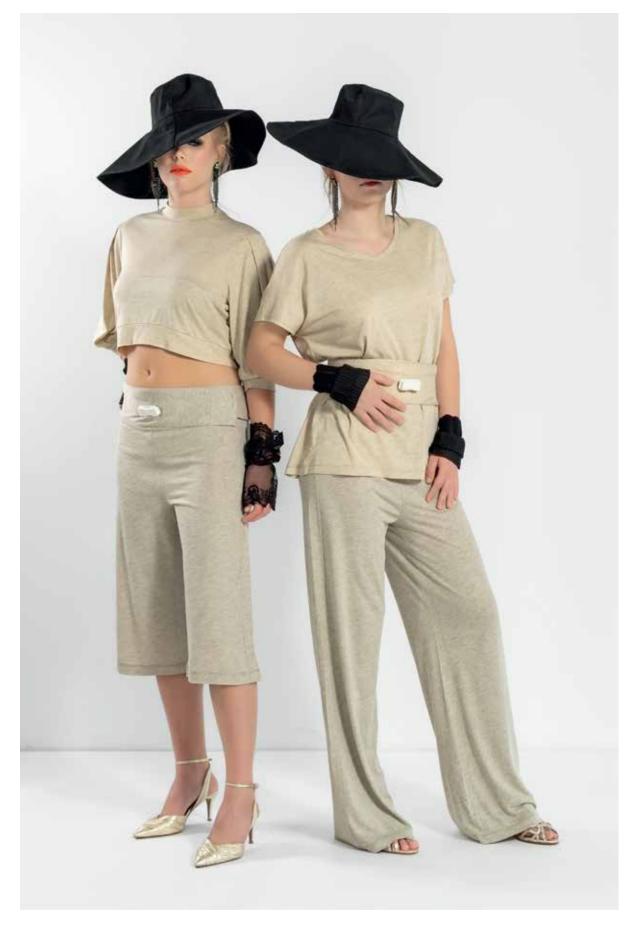

# ATIE DRESS FTH-A-5394-1021

Why bother with a traditional western dress pattern when you have a more convenient and stylish option? Introducing our smart, easy-to-wear dress with a single side closure that allows for effortless opening and closing. Say goodbye to the hassle of pulling a dress over your head and shoulders.

# CANCU DRESS FTH-A-5395-1022

Our wrap dress CANCU is designed with a tie waist that cinches at the slimmest part of your torso, creating a flattering and ultra-slimming effect. The v-neckline adds to the dress's appeal, accentuating the bust while keeping the hips looking sleek and slender.