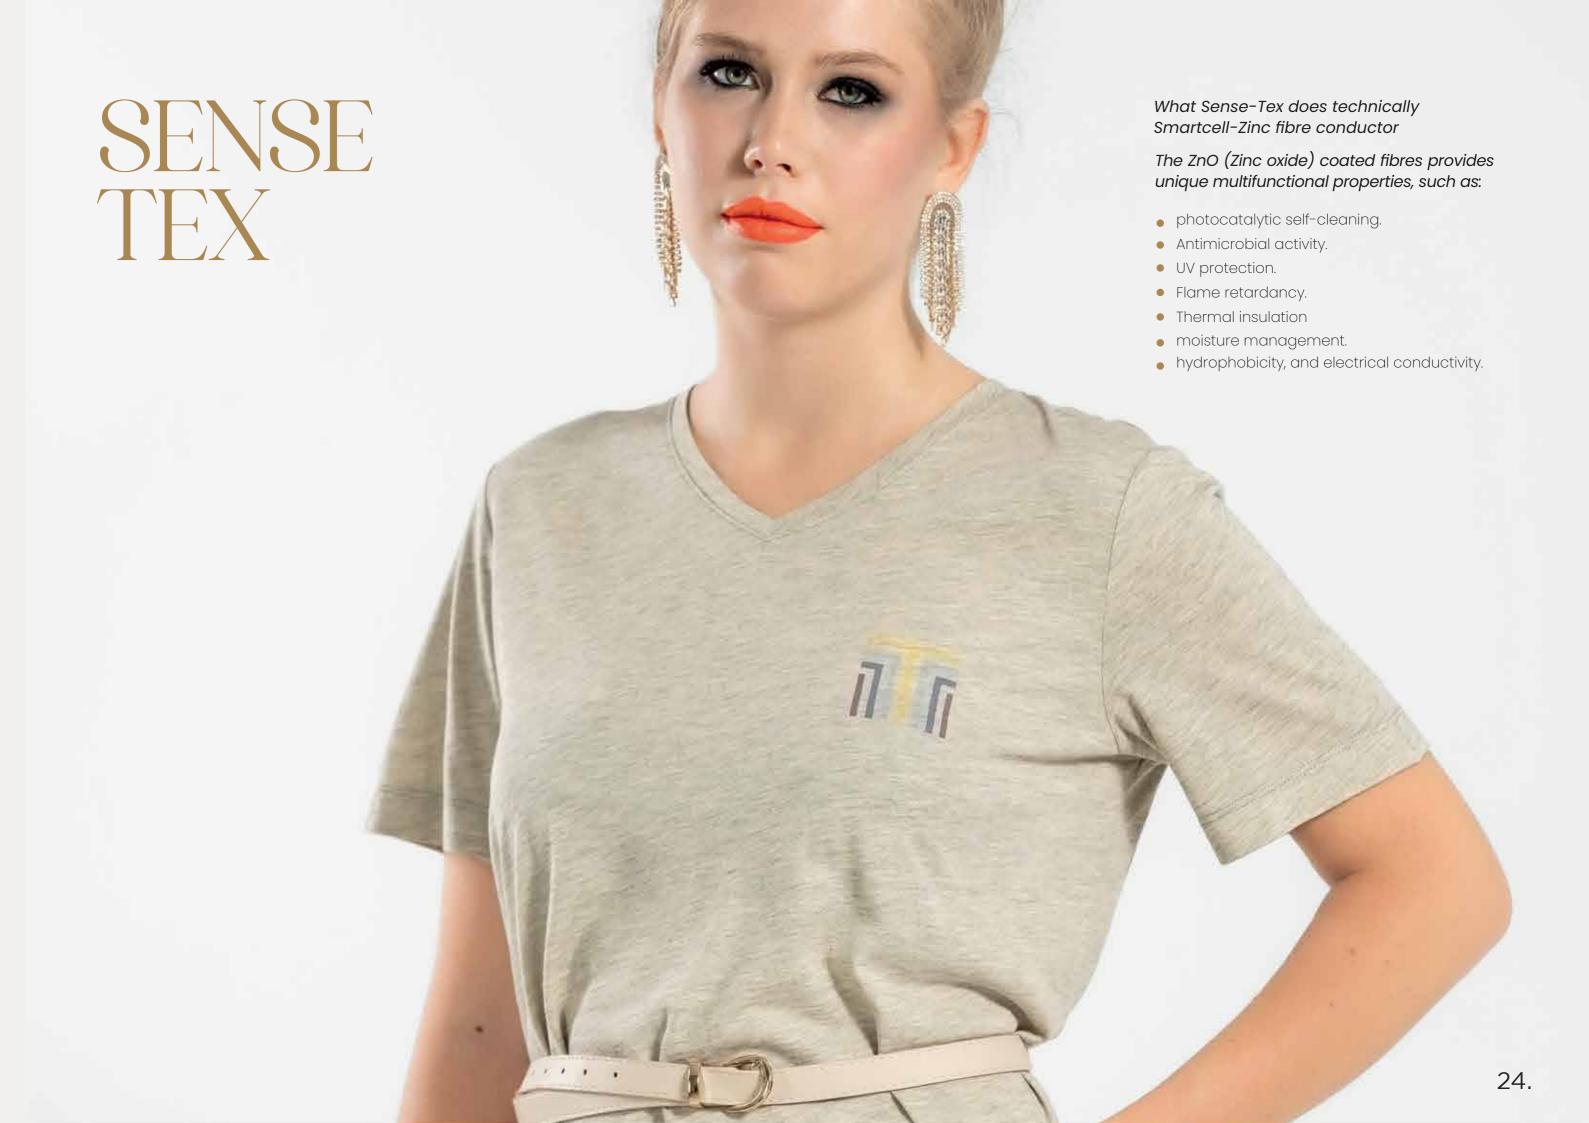

#### TRANSFORMING TEXTILES PRESENTS

Sense-Tex not only offers a fabric that enhances health, but also provides protection against harmful chemicals, viruses, and bacteria.

it's necessary to consider its functionality Plato (427-347 B.C.)

Sense-Tex stands out with its unique 5-fiber yarn-thread composition, consisting of two conductors and three natural fibers. This sophisticated blend not only provides a health-enhancing fabric but also offers protection against harmful chemicals, viruses, and bacteria.

## WHAT SENSE-TEX DOES MEDICALLY

- Good thermal reaction.
- Anti mold and anti-mew due the nettle plant from the Ramie fibre.
- Far-Infrared protection from the soy fibre, that strengthens and supports the Immune system by supporting increased production of white blood cells.
- Swollen lessing and pain (Inflammatory) easing due to the soy isoflavones.
- Antioxidant and Anti-inflammatory due to the isoflavones in the soy fibre, that can also help prevent side effects from radiation.
- Enables better microclimate and better air quality and stream due to the combination of soy and Ramie.