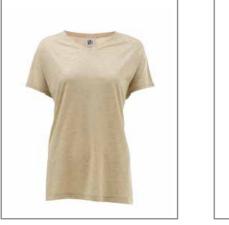

Good thermal reaction.
- Anti mold and anti-mew due the nettle plant from the Ramie fibre.
- Far-Infrared protection from the soy fibre, that strengthens and supports the Immune system by supporting increased production of white blood cells.
- Swollen lessing and pain (Inflammatory) easing due to the soy isoflavones.
- Antioxidant and Anti-inflammatory due to the isoflavones in the soy fibre, that can also help prevent side effects from radiation.
- Enables better microclimate and better air quality and stream due to the combination of soy and Ramie.







QUALITY A

QUALITY B

QUALITY C



SENSETAX LOOKBOOK 24'



# TRANSFORMING

# Textiles Yex

## **FASHION COLLECTION**

### WOMENSWEAR



**CANCU DRESS** FTH-C-5395-1022



**ATIE DRESS** FTH-C-5394-1021



**IDA TOP** FTH-5392-B-1019



**TINDRA T-SHIRT** FTH-B-5397-1024



**PAULA PANTS** FTH-A-5396-1023



**PIA PANTS** FTH-5393-A-1021

#### MENSWEAR T-SHIRTS



**ADAM T-SHIRT** FTW-RN1-A-1001



**ADRIAN T-SHIRT** FTW-VN1-A-1002



**BENJAMIN T-SHIRT** FTW-VN1-B-1003



BERT T-SHIRT FTW-RN1-B-1004



**CARL T-SHIRT** FTW-VN1-C-1005



**CHRIS T-SHIRT** FTM-RN1-C-1006

33. 34.

#### WOMENSWEAR T-SHIRTS



ANNA T-SHIRT FTW-VN1-A-1007



ANITA T-SHIRT FTW-RN1-A-1008



BELINDA T-SHIRT FTW-VN1-B-1009



BESSIE-T-SHIRT FTW-RN1-B-1010



CAROLINE T-SHIRT FTW-VN1-C-1011



CORNELIA T-SHIRT FTW-VN1-C-1012

# MENSWEAR SOCKS



ALPHIE- SOCK MEN FTM-A-1013



BO-SOCK MEN FTM-B-1014



CHRISTOPHER-SOCK MEN FTM-C-1015

# WOMENSWEAR SOCKS



ALINE -SOCK A FTW-A-1013



BRITNEY-SOCK B FTW-B-1014



CATHERINE-SOCK C FTW-C-1015

####