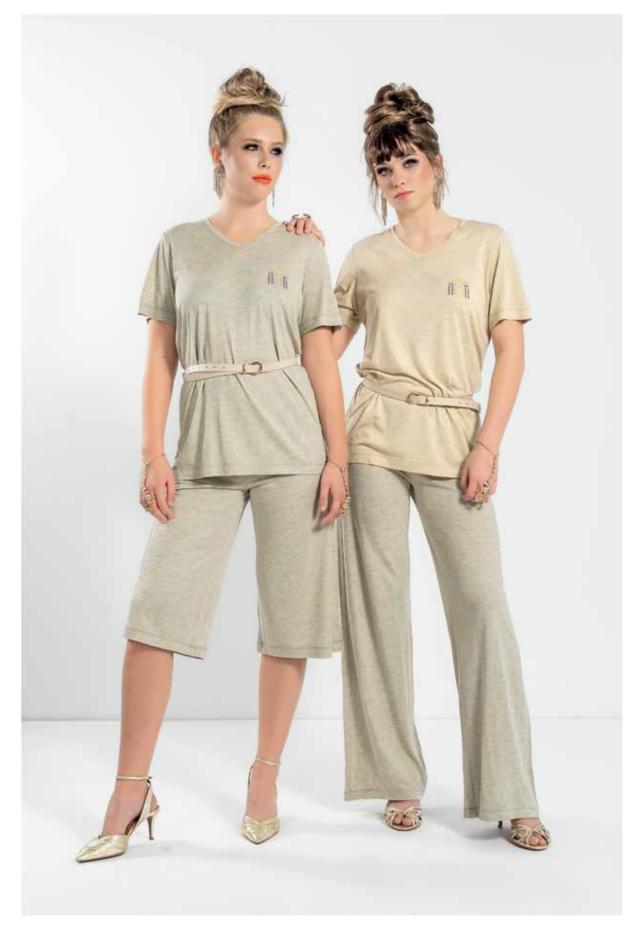

QUALITY A

QUALITY B

QUALITY C

SENSETAX LOOKBOOK 24'

# CANCU DRESS FTH-A-5395-1022

Our wrap dress CANCU is designed with a tie waist that cinches at the slimmest part of your torso, creating a flattering and ultra-slimming effect. The v-neckline adds to the dress's appeal, accentuating the bust while keeping the hips looking sleek and slender.