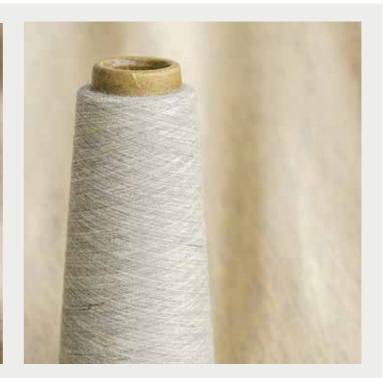

Unlike other smart textiles, Sense-Tex is sustainable, durable, and washable. It surpasses cotton in terms of longevity, lasting over 100 washes at different temperatures.

Sense-Tex is a ground-breaking yarn-thread and fabric technology that seamlessly merges fashion with advanced utility and sustainability. Developed by Transforming Textiles AB, Sense-Tex brings forth an unparalleled textile experience to the consumer.

Sense-Tex stands out with its unique 5-fiber yarn-thread composition, consisting of two conductors and three natural fibers. This sophisticated blend not only provides a health-enhancing fabric but also offers protection against harmful chemicals, viruses, and bacteria.

# 

Composition

Soybean 40% Zinc 20% Silver 10% SeaCell 20% Ramie 10%

**QUALITY B** 

Composition

Soybean 50% Zinc 15% Silver 5% SeaCell 25% Ramie 5%

**QUALITY C** 

Composition

Soybean 50% Zinc 10% Silver 3% SeaCell 20% Ramie 17%