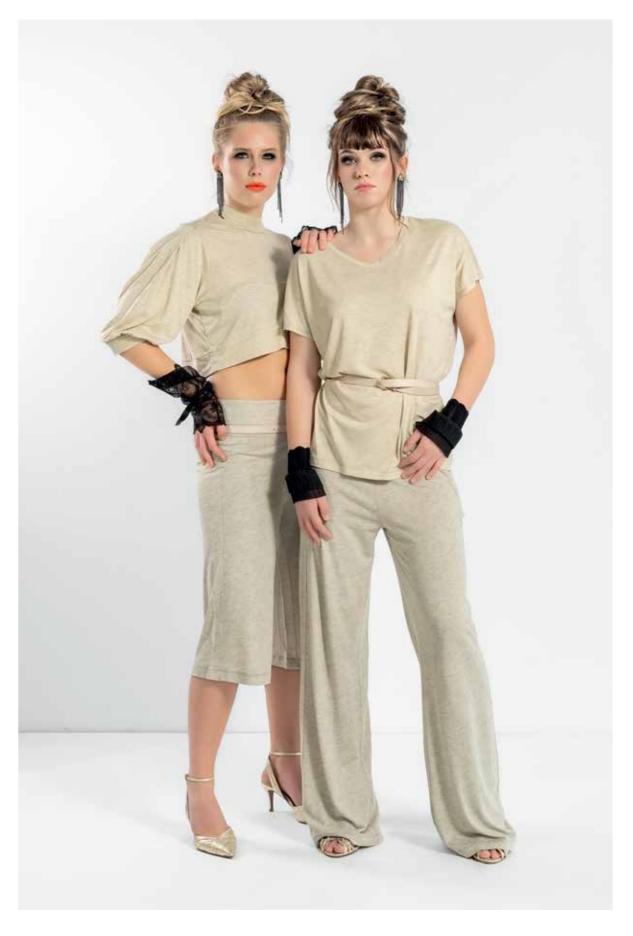

# ATIE DRESS FTH-A-5394-1021

Why bother with a traditional western dress pattern when you have a more convenient and stylish option? Introducing our smart, easy-to-wear dress with a single side closure that allows for effortless opening and closing. Say goodbye to the hassle of pulling a dress over your head and shoulders.

# CANCU DRESS FTH-A-5395-1022

Our wrap dress CANCU is designed with a tie waist that cinches at the slimmest part of your torso, creating a flattering and ultra-slimming effect. The v-neckline adds to the dress's appeal, accentuating the bust while keeping the hips looking sleek and slender.