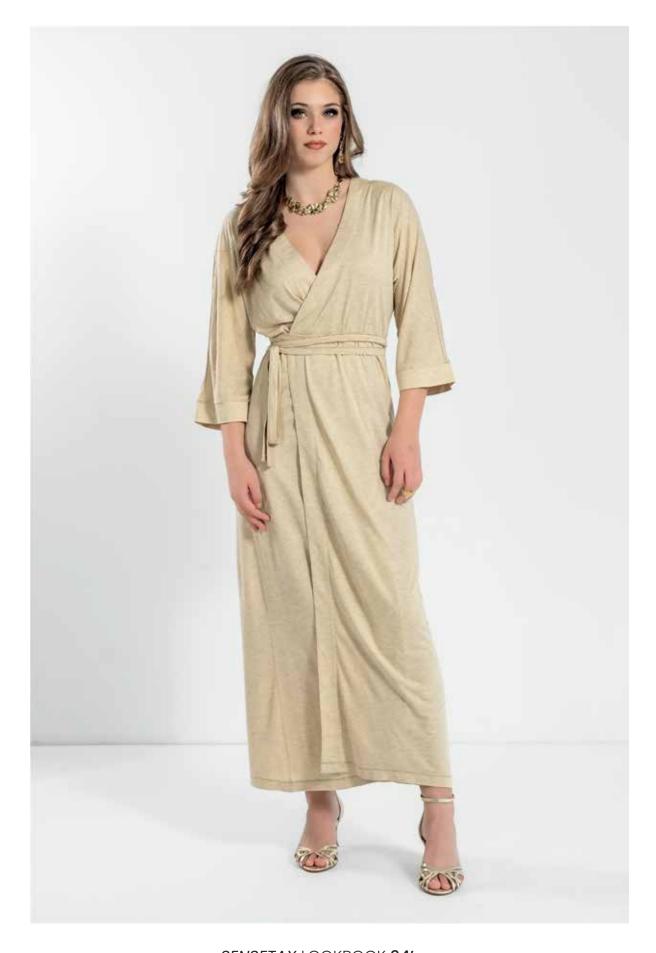

# CANCU DRESS FTH-A-5395-1022

Our wrap dress CANCU is designed with a tie waist that cinches at the slimmest part of your torso, creating a flattering and ultra-slimming effect. The v-neckline adds to the dress's appeal, accentuating the bust while keeping the hips looking sleek and slender.

QUALITY A

QUALITY B

QUALITY C

SENSETAX LOOKBOOK 24'