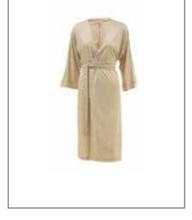

# CANCU DRESS FTH-A-5395-1022

Our wrap dress CANCU is designed with a tie waist that cinches at the slimmest part of your torso, creating a flattering and ultra-slimming effect. The v-neckline adds to the dress's appeal, accentuating the bust while keeping the hips looking sleek and slender.