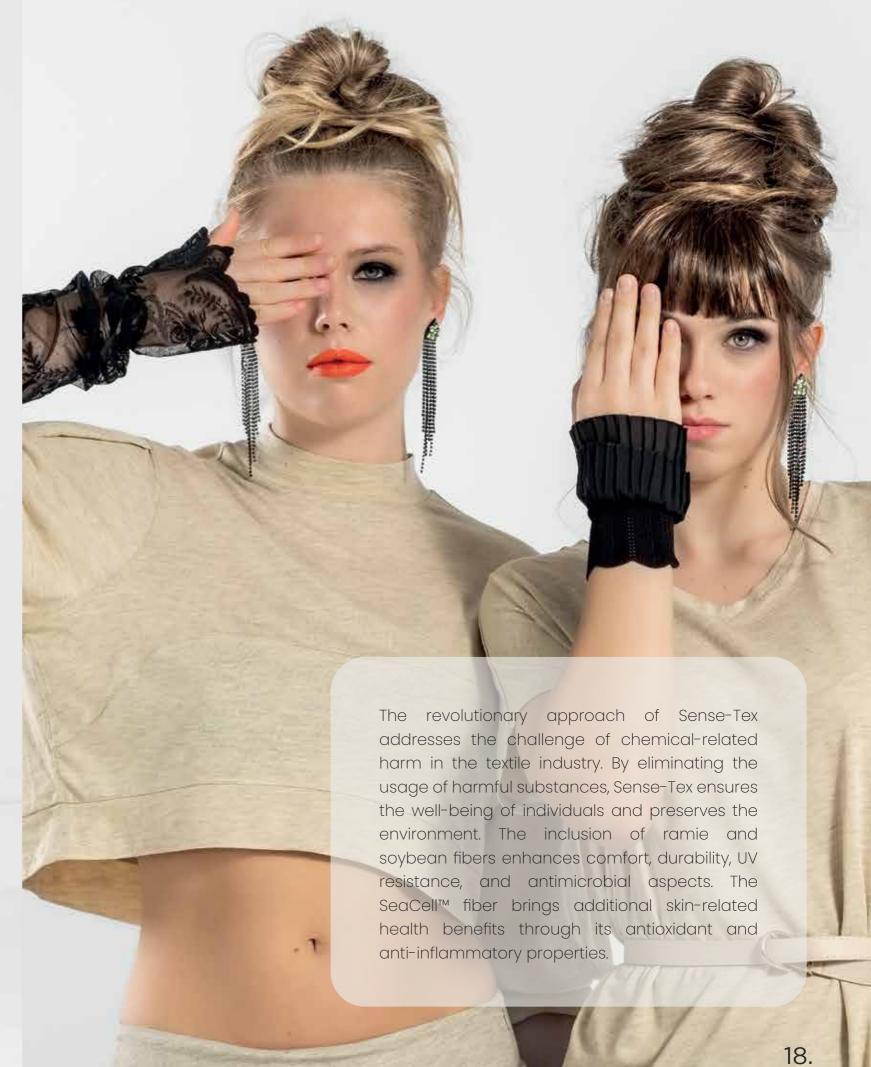

Sense-Tex stands out with its unique 5-fiber yarn-thread composition, consisting of two conductors and three natural fibers. This sophisticated blend not only provides a health-enhancing fabric but also offers protection against harmful chemicals, viruses, and bacteria.

#### What Sense-Tex does as a Textile:

- Avoidance of micro particles beeing released into the water.
- Antiseptic/Antibacterial abilities imbedded in the yarn from 3 of the fibers used.
- Antioxidants and vitamins enriching the skin from SeaCell (Algae fiber is skin friendly).
- Odour minimizing properties from both Soybean; Ramie and Silver.
- Protection from harmful UV thanks to Soybean fibre.
- Protection from Mold and Mew as well as insects attacs due to the Ramie fibre.
- Biodegradable and compostable.